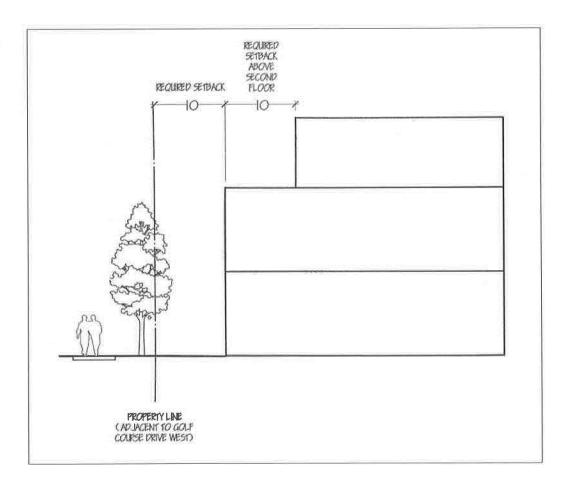

| 10         |
| Minimum Upper Story Stepback (above second story or 28 feet, whichever is more restrictive) - Golf Course Drive West (feet) <sup>4</sup> | 10           | 10                                                                                                                         | N/A        |
| Maximum Floor Area Ratio (FAR) <sup>5</sup>                                                                                              | 0.4          | 1.5 for commercial<br>and office mixed-use<br>areas; 2.0 for resi-<br>dential uses mixed<br>with office or com-<br>mercial | 0.5        |

<sup>&</sup>lt;sup>4</sup> Upper story stepback is an additional setback beyond the front setback line. \*See illustration above.

Figure 5-1 UPPER STORY SETBACK ALONG GOLF COURSE DRIVE WEST



<sup>&</sup>lt;sup>5</sup> Per the Rohnert Park General Plan, FARs for mixed-use classifications are for combined residential and nonresidential development; no separate residential density limitations are specified.

#### ING AND ACCESS STANDARDS

The following are special parking standards to promote more pedestrian-friendly development and to discourage providing more parking than is necessary.

### SHARED PARKING

Parking can be shared between multiple uses in a mixed-use or commercial environment provided that project proponents show that parking demand will be adequately met at all times and not result in spillover or other parking-related issues. The Planning Director may determine that overall parking requirements can be reduced if parking is shared.

#### CENTRALIZED PARKING

In