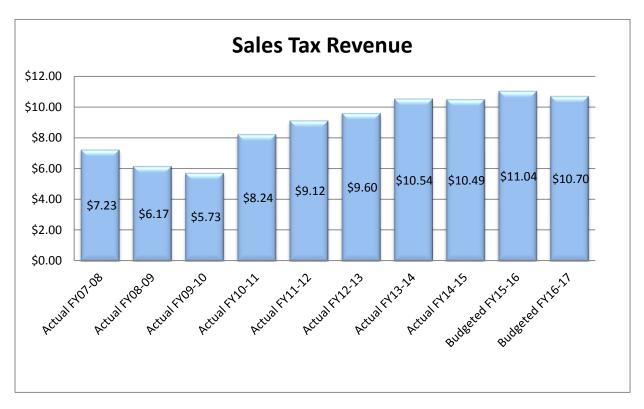

#### **SALES TAX**

Sales Tax revenue is the City's largest revenue source, providing approximately 34.3% of General Fund revenue. Sales Tax revenue is projected to decrease in FY 16-17 by approximately \$0.3M or 3.1 %, for a total of \$10.7M. Revenue from sales tax has rebounded since the 2008 recession, due to an increase in overall retail sales as the economy recovers, and the passage of Measure E in 2010 adding a 0.5% increase in sales tax for a period of five years, and the subsequent passage of Measure A that shall not expire unless terminated by a unanimous vote of the City Council. The FY 16-17 decrease is due to a more conservative approach based on current sales tax trends.

The following chart depicts the 10-year history for Sales Tax revenue, inclusive of Measure E and Measure A revenues.