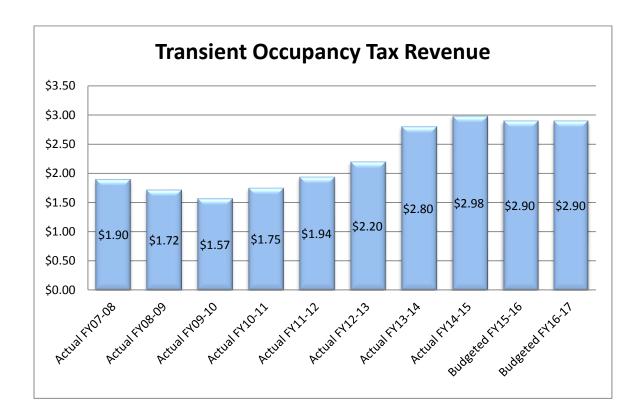

#### TRANSIENT OCCUPANCY TAX

Transient Occupancy Tax (TOT) revenue is the City's third largest revenue source providing approximately 9.3% of General Fund revenue. FY 16-17 TOT revenue is being projected somewhat conservatively at \$2.9M due to the uncertainty of future revenues. Receipts from TOT continue to be an important source of revenue for the City.

The following chart depicts the 10-year history of Transient Occupancy Tax (TOT) revenue: