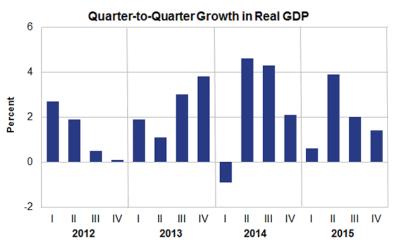

#### **ANALYSIS**

Economic growth is weakening—Fourth Quarter 2015 Gross Domestic Product growth was 1.4% annualized. The April 2016 estimate for the first guarter 2016 GDP growth was just 0.5%. Similarly, City revenues next year predicted to increase more slowly than payroll costs such salary, CalPERS as retirement. medical and insurance contributions. The City is entering the second

Real GDP growth is measured at seasonally adjusted annual rates.

U.S. Bureau of Economic Analysis

year of a difficult period where CalPERS is increasing the City's pension costs approximately \$450,000 per year for each of five years. The pace of these increases, combined with other cost increases, is a real threat to our recent success in balancing our budget. Vigilance is needed to work through this period without jeopardizing our budgetary solvency. As a result, the proposed general fund staffing increase is minimal – just one new full-time Systems Administrator position.<sup>1</sup>