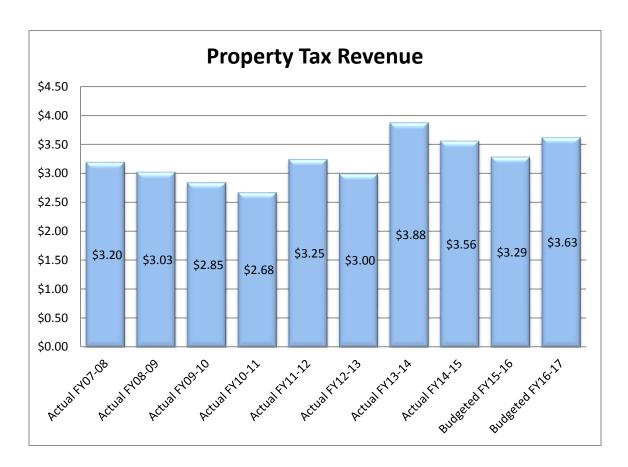

#### **PROPERTY TAX**

Property Tax is the City's second largest revenue source, providing 11.7% of the General Fund revenue. Property Tax revenue is projected to increase \$0.3M or 10.2%. This increase is due to a projected \$0.2M increase in Redevelopment Property Tax Trust Fund and \$0.1M in Secured Property Taxes revenue estimate for Rohnert Park in FY 16-17.

The following chart depicts the 10-year history for Property Tax revenue. The increase in FY 13-14 is directly attributable to an unusually large Redevelopment Property Tax Trust Fund distribution from a true-up of the previous year's distribution. The residual RPTTF distribution began in FY 11-12.