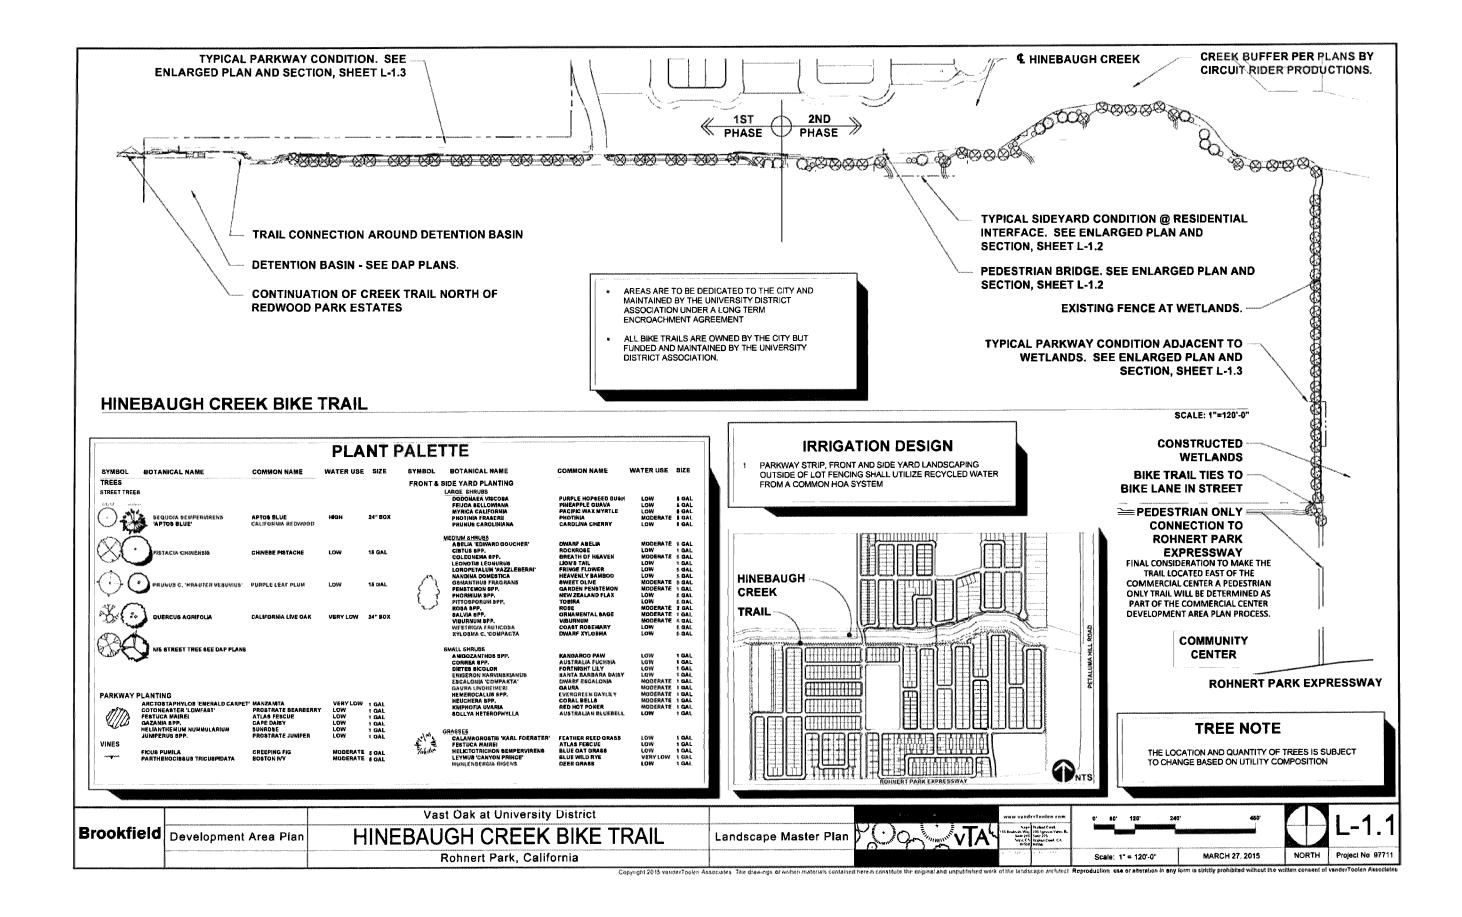

# EXHIBIT A

so or alteration in any former strictly prohibited without the written consent of vanider Foolers Associates.

|                                                                                                     |                                                                                                                                                              | COMMON NAME                                                                                                                                                 | WATER USE                                                                                                                         | MIN.<br>SIZE |                                                                                                                                                                                                                                                                                                                                                                                                                                                                                                                                                                                                                                                                                                                                                                                                                                                                                                                                                                                                                                                                                                                                                                                                                                                                                                                                                                                                                                                                                                                                                                                                                                                                                                                                                                                                                                                                                    |
|-----------------------------------------------------------------------------------------------------|--------------------------------------------------------------------------------------------------------------------------------------------------------------|-------------------------------------------------------------------------------------------------------------------------------------------------------------|-----------------------------------------------------------------------------------------------------------------------------------|--------------|------------------------------------------------------------------------------------------------------------------------------------------------------------------------------------------------------------------------------------------------------------------------------------------------------------------------------------------------------------------------------------------------------------------------------------------------------------------------------------------------------------------------------------------------------------------------------------------------------------------------------------------------------------------------------------------------------------------------------------------------------------------------------------------------------------------------------------------------------------------------------------------------------------------------------------------------------------------------------------------------------------------------------------------------------------------------------------------------------------------------------------------------------------------------------------------------------------------------------------------------------------------------------------------------------------------------------------------------------------------------------------------------------------------------------------------------------------------------------------------------------------------------------------------------------------------------------------------------------------------------------------------------------------------------------------------------------------------------------------------------------------------------------------------------------------------------------------------------------------------------------------|
| TREES<br>STREET THEES<br>HADAN HILDER<br>THEAT<br>SEQUE                                             | DIA SEMPERVIRENS 'APTOS BLUE                                                                                                                                 | · APTOS BLUE CALIFORNIA F                                                                                                                                   | NEDWOOD MIGH                                                                                                                      | 24° BOX      | PEDESTRIAN BRIDGE TO VAST OAK NORTH                                                                                                                                                                                                                                                                                                                                                                                                                                                                                                                                                                                                                                                                                                                                                                                                                                                                                                                                                                                                                                                                                                                                                                                                                                                                                                                                                                                                                                                                                                                                                                                                                                                                                                                                                                                                                                                |
| (1) (1) (1) (1) (1) (1) (1) (1) (1) (1)                                                             | EUROPA 'SWAN HILL'                                                                                                                                           | FRUITLEBB OLIVE                                                                                                                                             | VERY LOW                                                                                                                          | 16 GAL       | (BUILT WITH VAST OAK NORTH PHASE)                                                                                                                                                                                                                                                                                                                                                                                                                                                                                                                                                                                                                                                                                                                                                                                                                                                                                                                                                                                                                                                                                                                                                                                                                                                                                                                                                                                                                                                                                                                                                                                                                                                                                                                                                                                                                                                  |
|                                                                                                     | 583. ©M.INENNEN                                                                                                                                              | сніненя рістасня                                                                                                                                            | LOW                                                                                                                               | 15 GAL       |                                                                                                                                                                                                                                                                                                                                                                                                                                                                                                                                                                                                                                                                                                                                                                                                                                                                                                                                                                                                                                                                                                                                                                                                                                                                                                                                                                                                                                                                                                                                                                                                                                                                                                                                                                                                                                                                                    |
|                                                                                                     | ib C. 'KRAUTER VEBUVINS'                                                                                                                                     | PURPLE LEAF PLOM                                                                                                                                            | LOW                                                                                                                               | 1E GAL       |                                                                                                                                                                                                                                                                                                                                                                                                                                                                                                                                                                                                                                                                                                                                                                                                                                                                                                                                                                                                                                                                                                                                                                                                                                                                                                                                                                                                                                                                                                                                                                                                                                                                                                                                                                                                                                                                                    |
| 6 ( ) all end                                                                                       | IUE AGRIFOLIA                                                                                                                                                | CALIFORNIA LIVE DAK                                                                                                                                         | VERY LOW                                                                                                                          | 24" BOX      |                                                                                                                                                                                                                                                                                                                                                                                                                                                                                                                                                                                                                                                                                                                                                                                                                                                                                                                                                                                                                                                                                                                                                                                                                                                                                                                                                                                                                                                                                                                                                                                                                                                                                                                                                                                                                                                                                    |
| FRONT & SIDE YARD PI                                                                                | REET TREE DEE DAP PLAND<br>LANTING                                                                                                                           |                                                                                                                                                             |                                                                                                                                   |              | Contraction of the second |
| LARGE SH<br>Oodon<br>Peijga<br>Protin<br>Protin<br>Protin<br>Colum B1                               | IRU68<br>AEA VIQCOBA<br>BELLOWIAKA<br>CALIFORNIA<br>IA FRASERII<br>8 CARQLINIAWA<br>IRUB8                                                                    | FURFLE HOPSEED DUSM<br>PINEAPPLE GUAVA<br>PACIFIC WAX MYRTLE<br>PHOTINIA<br>CAROLINA CHERRY                                                                 | LOW 6 GAL<br>LOW 5 GAL<br>LOW 5 GAL<br>MODERATE 5 GAL<br>LOW 5 GAL                                                                |              | GOOD NEIGHBOR<br>FENCE                                                                                                                                                                                                                                                                                                                                                                                                                                                                                                                                                                                                                                                                                                                                                                                                                                                                                                                                                                                                                                                                                                                                                                                                                                                                                                                                                                                                                                                                                                                                                                                                                                                                                                                                                                                                                                                             |
|                                                                                                     | NEMA OPP<br>TIS LEONURUS<br>ETALUM 'RAZZLEBERRI'                                                                                                             | DWARF ABELIA<br>ROCKROSE<br>BREATH OF HEAVEN<br>LION'S TAIL<br>FRINGE FLOWER                                                                                | MODERATE 5 GAL<br>LOW 1 GAL<br>MODERATE 5 GAL<br>LOW 1 GAL<br>LOW 5 GAL                                                           |              | PRIVATE                                                                                                                                                                                                                                                                                                                                                                                                                                                                                                                                                                                                                                                                                                                                                                                                                                                                                                                                                                                                                                                                                                                                                                                                                                                                                                                                                                                                                                                                                                                                                                                                                                                                                                                                                                                                                                                                            |
| Od MAN<br>Penate<br>Phormi<br>Pittosi                                                               | a domestica<br>Thus Fragrand<br>Mon Spp<br>Iun Spp<br>Forum Spp                                                                                              | HEAVENLY BAMBOO<br>SWEET OLIVE<br>GARDEN PENSTEMON<br>NEW ZEALAND FLAX<br>TOBINA                                                                            | LOW 5 GAL<br>MODERATE 5 GAL<br>MODERATE 1 GAL<br>LOW 5 GAL<br>LOW 5 GAL                                                           |              | PLAN                                                                                                                                                                                                                                                                                                                                                                                                                                                                                                                                                                                                                                                                                                                                                                                                                                                                                                                                                                                                                                                                                                                                                                                                                                                                                                                                                                                                                                                                                                                                                                                                                                                                                                                                                                                                                                                                               |
| ROBA 8<br>Balvia<br>Viburn<br>Webtri                                                                | PP<br>6 <b>P</b> P                                                                                                                                           | ROSE<br>ORNAMENTAL GAGE<br>VIBURNUM<br>COAGT ROBEMARY<br>DWARF XYLOGMA                                                                                      | MODERATE 2 GAL<br>MODERATE 1 GAL<br>MODERATE 6 GAL<br>LOW 6 GAL<br>LOW 6 GAL                                                      |              | GOOD NEIGHBOR FE                                                                                                                                                                                                                                                                                                                                                                                                                                                                                                                                                                                                                                                                                                                                                                                                                                                                                                                                                                                                                                                                                                                                                                                                                                                                                                                                                                                                                                                                                                                                                                                                                                                                                                                                                                                                                                                                   |
| SMALL SHA<br>ANGOZ<br>CORREJ<br>DIETEŠ<br>ERIGER<br>ESCALO<br>Ø AVRA<br>MEMERC<br>HEVCHE<br>K WIPHE | 1UBS<br>KANTHOB SPP<br>A SPP.<br>BICOLOR<br>ON KARVINSKIANUS<br>ON KARVINSKIANUS<br>ON KARVINSKIANUS<br>LINDHESHER<br>Comparing SPP<br>FRA SPP<br>FIA UVARIA | KANGARGO PAW<br>AUSTRALIA FUCHBIA<br>FORTNIGHT LLLY<br>SANTA GARBARA DAIBY<br>DWARF ESCALONIA<br>GAURA<br>EVERGREEN DAYLILY<br>CORAL BELLS<br>RED HOT POKER | LOW 1GAL<br>LOW 1GAL<br>LOW 1GAL<br>LOW 1GAL<br>MODERATE 1GAL<br>MODERATE 1GAL<br>MODERATE 1GAL<br>MODERATE 1GAL<br>MODERATE 1GAL |              | HOME PAD                                                                                                                                                                                                                                                                                                                                                                                                                                                                                                                                                                                                                                                                                                                                                                                                                                                                                                                                                                                                                                                                                                                                                                                                                                                                                                                                                                                                                                                                                                                                                                                                                                                                                                                                                                                                                                                                           |
|                                                                                                     | A MAIRE!<br>DTRCHON BEMPERVIRENS<br>I 'CANYON PRINCE'<br>IBERDIA MIGENS                                                                                      | AUSTRALIAN DEBEREE<br>FEATHER REED GRADD<br>ATLAB FEBCUE<br>BLUE OAT GRADD<br>BLUE WILD RYE<br>DEER GRADD                                                   | LOW 1 GAL<br>LOW 1 GAL<br>LOW 1 GAL<br>LOW 1 GAL<br>VERY LOW 1 GAL<br>LOW 1 GAL                                                   |              |                                                                                                                                                                                                                                                                                                                                                                                                                                                                                                                                                                                                                                                                                                                                                                                                                                                                                                                                                                                                                                                                                                                                                                                                                                                                                                                                                                                                                                                                                                                                                                                                                                                                                                                                                                                                                                                                                    |
|                                                                                                     | BTAPHYLOB 'EMERALD CARPET'<br>(AGTER' LOWFAGT<br>A MAIRE!<br>A SPP<br>NEEMUM NUMMULARIUM                                                                     | MANZANITA<br>PROSTRATE BEARDEARY<br>ATLAS FESCUE<br>CAPE DAISY<br>SUNROSE                                                                                   | VERYLOW I GAL<br>LOW I GAL<br>LOW I GAL<br>LOW I GAL<br>LOW I GAL                                                                 |              |                                                                                                                                                                                                                                                                                                                                                                                                                                                                                                                                                                                                                                                                                                                                                                                                                                                                                                                                                                                                                                                                                                                                                                                                                                                                                                                                                                                                                                                                                                                                                                                                                                                                                                                                                                                                                                                                                    |
| JUNIPER<br>VINES<br>FICUS PI                                                                        | RUS OPP                                                                                                                                                      | PROBTRATE JUNIPER<br>CREEPING FIG<br>BOBTON IVY                                                                                                             | LOW (GAL<br>MODERATE 5 GAL<br>MODERATE 5 GAL                                                                                      |              | 2 8 2<br>GRAVEL<br>CONCRETE<br>BIKE<br>TRAIL                                                                                                                                                                                                                                                                                                                                                                                                                                                                                                                                                                                                                                                                                                                                                                                                                                                                                                                                                                                                                                                                                                                                                                                                                                                                                                                                                                                                                                                                                                                                                                                                                                                                                                                                                                                                                                       |
|                                                                                                     |                                                                                                                                                              |                                                                                                                                                             |                                                                                                                                   |              | ← CREEK PLANTING<br>CLASS I BIKE TRAIL PER                                                                                                                                                                                                                                                                                                                                                                                                                                                                                                                                                                                                                                                                                                                                                                                                                                                                                                                                                                                                                                                                                                                                                                                                                                                                                                                                                                                                                                                                                                                                                                                                                                                                                                                                                                                                                                         |
|                                                                                                     | TREE NOT                                                                                                                                                     |                                                                                                                                                             | -                                                                                                                                 |              | CITY'S MANUAL OF STANDARDS<br>SEE DETAIL A, SHEET L-1 4                                                                                                                                                                                                                                                                                                                                                                                                                                                                                                                                                                                                                                                                                                                                                                                                                                                                                                                                                                                                                                                                                                                                                                                                                                                                                                                                                                                                                                                                                                                                                                                                                                                                                                                                                                                                                            |
|                                                                                                     | I AND QUANTITY OF TR<br>ASED ON UTILITY COMP                                                                                                                 |                                                                                                                                                             |                                                                                                                                   |              | SECTION<br>TYPICAL SIDEYARD CONDITION @ RESIDENTIAL INTERFACE                                                                                                                                                                                                                                                                                                                                                                                                                                                                                                                                                                                                                                                                                                                                                                                                                                                                                                                                                                                                                                                                                                                                                                                                                                                                                                                                                                                                                                                                                                                                                                                                                                                                                                                                                                                                                      |
|                                                                                                     |                                                                                                                                                              |                                                                                                                                                             |                                                                                                                                   | Vast Oa      | ik at University District                                                                                                                                                                                                                                                                                                                                                                                                                                                                                                                                                                                                                                                                                                                                                                                                                                                                                                                                                                                                                                                                                                                                                                                                                                                                                                                                                                                                                                                                                                                                                                                                                                                                                                                                                                                                                                                          |
| Brookfield                                                                                          | Development Ar                                                                                                                                               | ea Plan                                                                                                                                                     | HINEB                                                                                                                             |              | CREEK BIKE TRAIL Landscape Design                                                                                                                                                                                                                                                                                                                                                                                                                                                                                                                                                                                                                                                                                                                                                                                                                                                                                                                                                                                                                                                                                                                                                                                                                                                                                                                                                                                                                                                                                                                                                                                                                                                                                                                                                                                                                                                  |
|                                                                                                     |                                                                                                                                                              |                                                                                                                                                             |                                                                                                                                   | Rohr         | Copyright 2015 vander/Toolen Associates The drawings or written materials contained herein constitute the original and unpublished work of the tendecape architect. Reprinduction use                                                                                                                                                                                                                                                                                                                                                                                                                                                                                                                                                                                                                                                                                                                                                                                                                                                                                                                                                                                                                                                                                                                                                                                                                                                                                                                                                                                                                                                                                                                                                                                                                                                                                              |

| PLAN<br>SYMBOL BOTANICAL NAME<br>TREES                                                                                                                                                                                 | COMMON NAME                                                                                                    | WATE                                                                     | ER USE                                                                                 | MIN.<br>SIZE |                                                                              |                                        |
|------------------------------------------------------------------------------------------------------------------------------------------------------------------------------------------------------------------------|----------------------------------------------------------------------------------------------------------------|--------------------------------------------------------------------------|----------------------------------------------------------------------------------------|--------------|------------------------------------------------------------------------------|----------------------------------------|
| BEQUOIA SEMPERVIRENS 'APTOS BLU                                                                                                                                                                                        | E' APTOS BLUE CALIFORNIA REDM                                                                                  | юор ніан                                                                 | 1                                                                                      | 24" BOX      |                                                                              |                                        |
| () OLGA EUROPA 'EWAN HELL'                                                                                                                                                                                             | FRUITLEGB OLIVE                                                                                                | VER                                                                      | Y LDW                                                                                  | 18 GAL       |                                                                              |                                        |
|                                                                                                                                                                                                                        | CHINESE PISTACHE                                                                                               | LOW                                                                      |                                                                                        | 18 GAL       | CLASS I                                                                      |                                        |
|                                                                                                                                                                                                                        | PURPLE LEAF PLUM                                                                                               | LOW                                                                      |                                                                                        | 16 GAL       | BIKE TRAIL                                                                   |                                        |
| NO STREET TREE SEE DAP PLANS                                                                                                                                                                                           | California live dax                                                                                            | VERY                                                                     | YLDW                                                                                   | 24" BOX      |                                                                              | ▲                                      |
|                                                                                                                                                                                                                        |                                                                                                                |                                                                          |                                                                                        |              | PARKWAY<br>PARKWAY<br>TREE                                                   | PUBLI<br>PARKWA                        |
| FRONT & SIDE YARD PLANTING<br>Large Shrubb<br>Doddnaea Viscoba<br>Fejor Bellowana<br>Myrka Califorma<br>Protinia Frageni<br>Prunus Carduniana                                                                          | PURPLE HOPSEED BUSH<br>PINEAPPLE GUAVA<br>PACIFIC WAX MYRTLE<br>PHOTINIA<br>CARGUINA CHERRY                    | LOW<br>LOW<br>LOW<br>MODERATE<br>LOW                                     | 6 GAL<br>6 GAL<br>6 GAL<br>6 GAL<br>6 GAL                                              |              |                                                                              | STRI                                   |
| MEDIUM SHRUBS<br>ABELIA TEWNARD DOUCHER*<br>COLEDNE NA SPP.<br>LONOTE LEONURUS<br>LONOTE LEONURUS<br>LONOTE LEONURUS<br>COLEDNE TRADATS                                                                                | DWARF ABELIA<br>ROCKROBE<br>BREATH OF HEAVEN<br>LION'S TAIL<br>FRINGE FLOWER<br>HEAVENLY BANBOO<br>BWEET OLINE | MODERATE<br>LOW<br>NODERATE<br>LOW<br>LOW<br>LOW<br>MODERATE             | 1 GAL<br>5 GAL<br>1 GAL<br>8 GAL<br>8 GAL                                              |              |                                                                              | PL/                                    |
| PENBTEMON SPP.<br>Phormium Spp.<br>Ritosporum Spp.<br>Rosa Spp.<br>Salva Spp.<br>Vidurnum Spp.<br>Weistriga Fruitcosa                                                                                                  | GARDEN PENÖTEMON<br>New ZEALAND FLAX<br>TOBIRA<br>ROBE<br>ORNAMENTAL BAGE<br>VIBURNUM<br>COABT ROBEMARY        | MODERATE<br>LOW<br>LOW<br>MODERATE<br>MODERATE<br>MODERATE<br>LOW        | 1 GAL<br>5 GAL<br>2 GAL<br>1 GAL<br>8 GAL<br>8 GAL                                     |              | PARKWAY<br>TREE                                                              | PARKWAY                                |
| KYLOBNA C, 'COMPACTA<br>BMAL BHRUBS<br>ANKOZANTHOS BPP.<br>CORREA BPP.<br>Dietes Brolor<br>Erict Roy Manuth Kiakus<br>Ebgalonia Tompakta'<br>Gaura Lirdheimerd<br>Hemergalus BPP.<br>Heuchera BPP.<br>Knipporia Uyaria | FORTNIGHT LLY<br>BANTA KARBARA DAIBY<br>DWARF EBCALOMA<br>GAUDA                                                | LOW<br>LOW<br>LOW<br>LOW<br>MODERATE<br>MODERATE<br>MODERATE<br>MODERATE | 5 GAL<br>1 GAL<br>1 GAL<br>1 GAL<br>1 GAL<br>1 GAL<br>1 GAL<br>1 GAL<br>1 GAL<br>1 GAL |              |                                                                              |                                        |
| BOLLYA HETEROPHYLLA<br>QRASSES CALAMAGROBTB 'KARL FOERBTER'<br>FEBTUCA MAREI<br>HELCYTOTINCHOA GEMPERVIRENG<br>LEYANDA 'CANYON PRINCE'<br>%//// UUILENGERGIA RIGENA                                                    | AUGTRALIAN BLUEBELL<br>FEATHER REED GRAGS<br>ATLAG FEGCUE<br>BLUE OAT GRAGS<br>BLUE WILD RYE                   | LOW<br>LOW<br>LOW<br>VERY LOW<br>LOW                                     | 1 GAL<br>1 GAL<br>1 GAL<br>1 GAL<br>1 GAL<br>1 GAL                                     |              |                                                                              | لوري <sup>معير</sup><br>               |
| PARKWAY PLANTING<br>ARCTOSTAPHYLOS 'EMERALD CARPET'<br>COTORADIER 'LOWFAST'<br>FEDTUCA MAIREI<br>GAZANA SPP,<br>MELANTIEKUM AUMAULARIUM<br>JUMPENS SPP.                                                                | MANZANITA<br>PROBTATE BEARBERRY<br>ATLAS FEGUE<br>CAPE DAIBY<br>BUNRDEE<br>PROBTRATE JUNIPER                   | VERY LOW<br>LOW<br>LOW<br>LOW<br>LOW<br>LOW                              | 1 GAL<br>1 GAL<br>1 GAL<br>1 GAL<br>1 GAL<br>1 GAL                                     |              | GRAVEL 2' 8' 2'<br>SHOULDERS CONCRETE                                        |                                        |
| VINES<br>FICUS PUMILA<br>PARTHENOCISSUS TRICUSPIDATA                                                                                                                                                                   | CREEPING FIG<br>BOBTON IVY                                                                                     | MODERATE<br>MODERATE                                                     | 5 GAL<br>5 GAL                                                                         |              | CREEK BUFFER → PUBLIC ROADWAY →                                              |                                        |
|                                                                                                                                                                                                                        |                                                                                                                |                                                                          |                                                                                        |              | PUBLIC PARKWAY STRIP<br>CLASS I BIKE TRAIL PER<br>CITY'S MANUAL OF STANDARDS | PUBLIC PARKWAY STRIP                   |
| TREE NOT                                                                                                                                                                                                               | E                                                                                                              |                                                                          |                                                                                        |              | SEE DETAIL A, SHEET L-1.4<br>SECTION                                         | SE                                     |
| THE LOCATION AND QUANTITY OF TREES IS SUBJECT<br>TO CHANGE BASED ON UTILITY COMPOSITION.                                                                                                                               |                                                                                                                |                                                                          |                                                                                        |              | TYPICAL PARKWAY CONDITION                                                    | TYPICAL PARKWAY C<br>ADJACENT TO WETLA |
|                                                                                                                                                                                                                        |                                                                                                                |                                                                          |                                                                                        | Vast Oa      | k at University District                                                     | umme, sanderstaaten com 0, 10,         |
| Brookfield Development A                                                                                                                                                                                               | rea Plan                                                                                                       |                                                                          | ***                                                                                    |              |                                                                              |                                        |