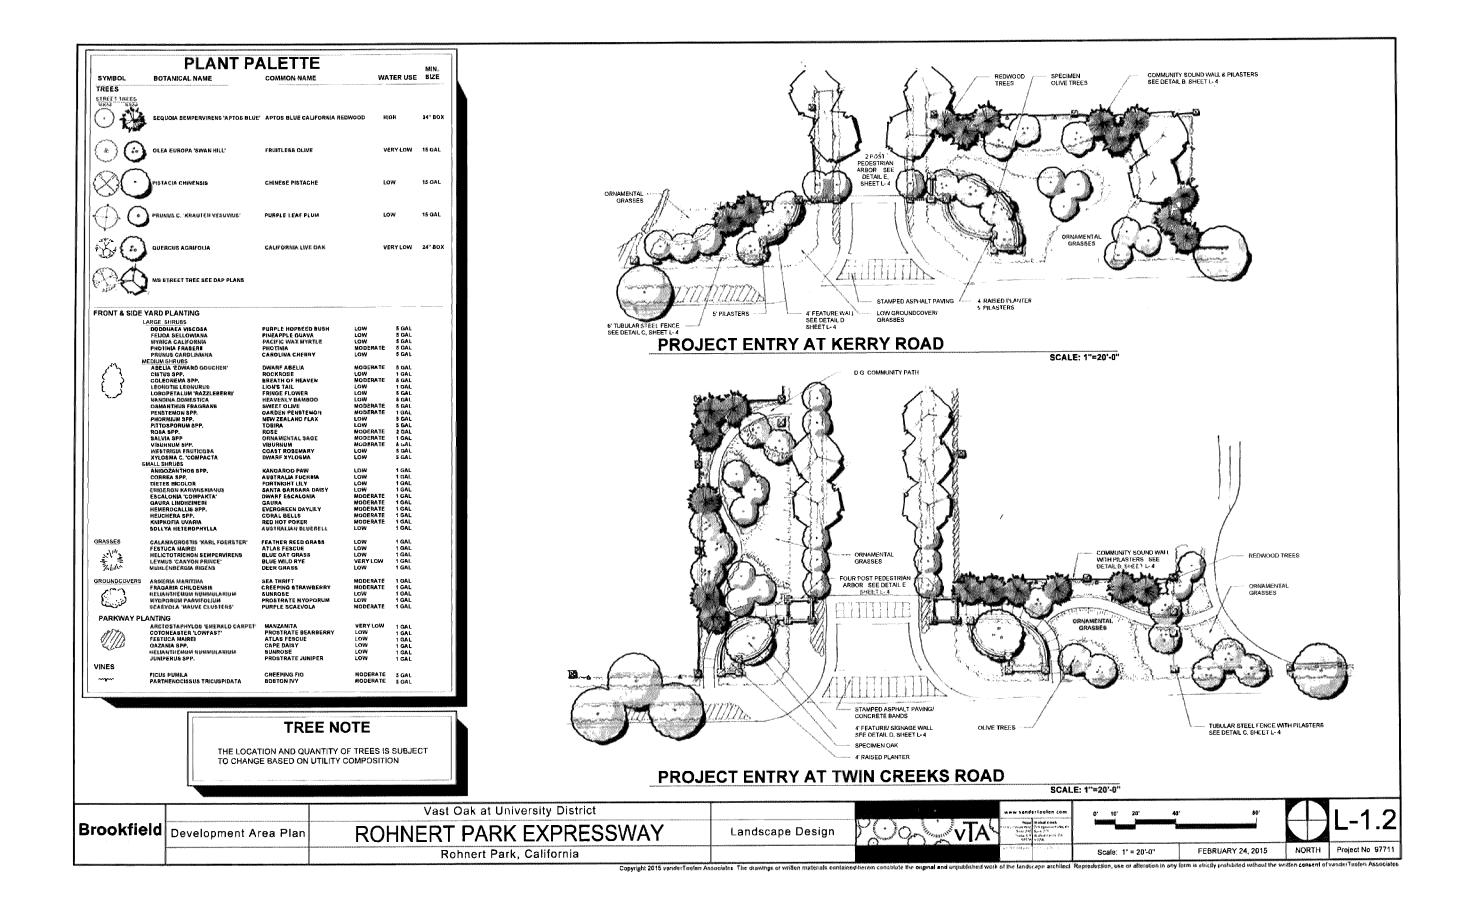

## DEVELOPMENT AREA PLAN II – UNIVERSITY DISTRICT VAST OAK LAND DEVELOPMENT PHASE I: HINEBAUGH CREEK CLASS I BIKE TRAIL, WEST DETENTION BASIN, AND ROHNERT PARK EXPRESSWAY