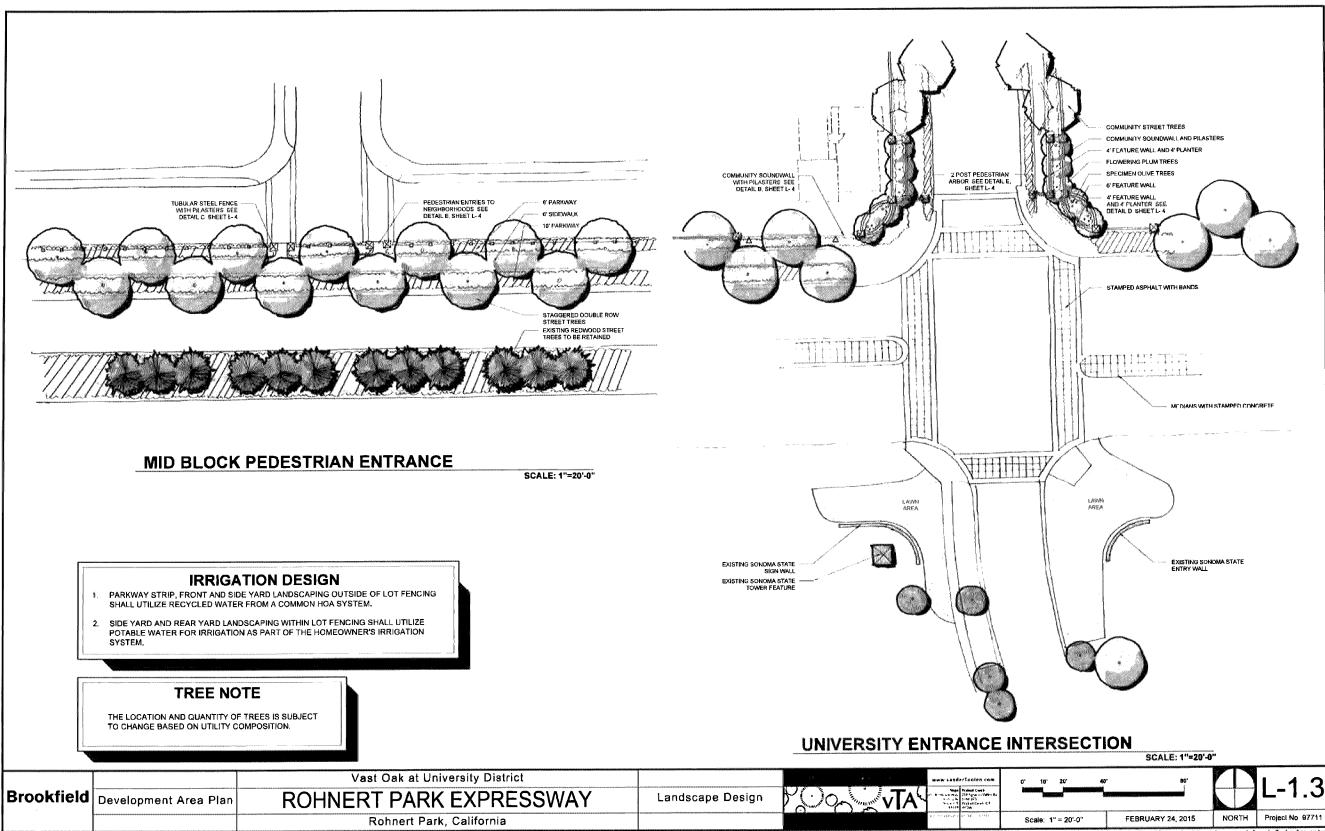

# EXHIBIT A

so or alteration in any former strictly prohibited without the written consent of vanider Foolers Associates.

|                                                                                                     |                                                                                                                                                              | COMMON NAME                                                                                                                                                 | WATER USE                                                                                                                         | MIN.<br>SIZE |                                                                                                                                                                                                                                                                                                                                                                                                                                                                                                                                                                                                                                                                                                                                                                                                                                                                                                                                                                                                                                                                                                                                                                                                                                                                                                                                                                                                                                                                                                                                                                                                                                                                                                                                                                                                                                                                                    |
|-----------------------------------------------------------------------------------------------------|--------------------------------------------------------------------------------------------------------------------------------------------------------------|-------------------------------------------------------------------------------------------------------------------------------------------------------------|-----------------------------------------------------------------------------------------------------------------------------------|--------------|------------------------------------------------------------------------------------------------------------------------------------------------------------------------------------------------------------------------------------------------------------------------------------------------------------------------------------------------------------------------------------------------------------------------------------------------------------------------------------------------------------------------------------------------------------------------------------------------------------------------------------------------------------------------------------------------------------------------------------------------------------------------------------------------------------------------------------------------------------------------------------------------------------------------------------------------------------------------------------------------------------------------------------------------------------------------------------------------------------------------------------------------------------------------------------------------------------------------------------------------------------------------------------------------------------------------------------------------------------------------------------------------------------------------------------------------------------------------------------------------------------------------------------------------------------------------------------------------------------------------------------------------------------------------------------------------------------------------------------------------------------------------------------------------------------------------------------------------------------------------------------|
| TREES<br>STREET THEES<br>HADAN HILDER<br>THEAT<br>SEQUE                                             | DIA SEMPERVIRENS 'APTOS BLUE                                                                                                                                 | · APTOS BLUE CALIFORNIA F                                                                                                                                   | NEDWOOD MIGH                                                                                                                      | 24° BOX      | PEDESTRIAN BRIDGE TO VAST OAK NORTH                                                                                                                                                                                                                                                                                                                                                                                                                                                                                                                                                                                                                                                                                                                                                                                                                                                                                                                                                                                                                                                                                                                                                                                                                                                                                                                                                                                                                                                                                                                                                                                                                                                                                                                                                                                                                                                |
| (1) (1) (1) (1) (1) (1) (1) (1) (1) (1)                                                             | EUROPA 'SWAN HILL'                                                                                                                                           | FRUITLEBB OLIVE                                                                                                                                             | VERY LOW                                                                                                                          | 16 GAL       | (BUILT WITH VAST OAK NORTH PHASE)                                                                                                                                                                                                                                                                                                                                                                                                                                                                                                                                                                                                                                                                                                                                                                                                                                                                                                                                                                                                                                                                                                                                                                                                                                                                                                                                                                                                                                                                                                                                                                                                                                                                                                                                                                                                                                                  |
|                                                                                                     | 583. ©M.INENNEN                                                                                                                                              | сніненя рістасня                                                                                                                                            | LOW                                                                                                                               | 15 GAL       |                                                                                                                                                                                                                                                                                                                                                                                                                                                                                                                                                                                                                                                                                                                                                                                                                                                                                                                                                                                                                                                                                                                                                                                                                                                                                                                                                                                                                                                                                                                                                                                                                                                                                                                                                                                                                                                                                    |
|                                                                                                     | ib C. 'KRAUTER VEBUVINS'                                                                                                                                     | PURPLE LEAF PLOM                                                                                                                                            | LOW                                                                                                                               | 1E GAL       |                                                                                                                                                                                                                                                                                                                                                                                                                                                                                                                                                                                                                                                                                                                                                                                                                                                                                                                                                                                                                                                                                                                                                                                                                                                                                                                                                                                                                                                                                                                                                                                                                                                                                                                                                                                                                                                                                    |
| 6 ( ) all end                                                                                       | IUE AGRIFOLIA                                                                                                                                                | CALIFORNIA LIVE DAK                                                                                                                                         | VERY LOW                                                                                                                          | 24" BOX      |                                                                                                                                                                                                                                                                                                                                                                                                                                                                                                                                                                                                                                                                                                                                                                                                                                                                                                                                                                                                                                                                                                                                                                                                                                                                                                                                                                                                                                                                                                                                                                                                                                                                                                                                                                                                                                                                                    |
| FRONT & SIDE YARD PI                                                                                | REET TREE DEE DAP PLAND<br>LANTING                                                                                                                           |                                                                                                                                                             |                                                                                                                                   |              | Contraction of the second |
| LARGE SH<br>Oodon<br>Peijga<br>Protin<br>Protin<br>Protin<br>Colum B1                               | IRU68<br>AEA VIQCOBA<br>BELLOWIAKA<br>CALIFORNIA<br>IA FRASERII<br>8 CARQLINIAWA<br>IRUB8                                                                    | FURFLE HOPSEED DUSM<br>PINEAPPLE GUAVA<br>PACIFIC WAX MYRTLE<br>PHOTINIA<br>CAROLINA CHERRY                                                                 | LOW 6 GAL<br>LOW 5 GAL<br>LOW 5 GAL<br>MODERATE 5 GAL<br>LOW 5 GAL                                                                |              | GOOD NEIGHBOR<br>FENCE                                                                                                                                                                                                                                                                                                                                                                                                                                                                                                                                                                                                                                                                                                                                                                                                                                                                                                                                                                                                                                                                                                                                                                                                                                                                                                                                                                                                                                                                                                                                                                                                                                                                                                                                                                                                                                                             |
|                                                                                                     | NEMA OPP<br>TIS LEONURUS<br>ETALUM 'RAZZLEBERRI'                                                                                                             | DWARF ABELIA<br>ROCKROSE<br>BREATH OF HEAVEN<br>LION'S TAIL<br>FRINGE FLOWER                                                                                | MODERATE 5 GAL<br>LOW 1 GAL<br>MODERATE 5 GAL<br>LOW 1 GAL<br>LOW 5 GAL                                                           |              | PRIVATE                                                                                                                                                                                                                                                                                                                                                                                                                                                                                                                                                                                                                                                                                                                                                                                                                                                                                                                                                                                                                                                                                                                                                                                                                                                                                                                                                                                                                                                                                                                                                                                                                                                                                                                                                                                                                                                                            |
| Od MAN<br>Penate<br>Phormi<br>Pittosi                                                               | a domestica<br>Thus Fragrand<br>Mon Spp<br>Iun Spp<br>Forum Spp                                                                                              | HEAVENLY BAMBOO<br>SWEET OLIVE<br>GARDEN PENSTEMON<br>NEW ZEALAND FLAX<br>TOBINA                                                                            | LOW 5 GAL<br>MODERATE 5 GAL<br>MODERATE 1 GAL<br>LOW 5 GAL<br>LOW 5 GAL                                                           |              | PLAN                                                                                                                                                                                                                                                                                                                                                                                                                                                                                                                                                                                                                                                                                                                                                                                                                                                                                                                                                                                                                                                                                                                                                                                                                                                                                                                                                                                                                                                                                                                                                                                                                                                                                                                                                                                                                                                                               |
| ROBA 8<br>Balvia<br>Viburn<br>Webtri                                                                | PP<br>6 <b>P</b> P                                                                                                                                           | ROSE<br>ORNAMENTAL GAGE<br>VIBURNUM<br>COAGT ROBEMARY<br>DWARF XYLOGMA                                                                                      | MODERATE 2 GAL<br>MODERATE 1 GAL<br>MODERATE 6 GAL<br>LOW 6 GAL<br>LOW 6 GAL                                                      |              | GOOD NEIGHBOR FE                                                                                                                                                                                                                                                                                                                                                                                                                                                                                                                                                                                                                                                                                                                                                                                                                                                                                                                                                                                                                                                                                                                                                                                                                                                                                                                                                                                                                                                                                                                                                                                                                                                                                                                                                                                                                                                                   |
| SMALL SHA<br>ANGOZ<br>CORREJ<br>DIETEŠ<br>ERIGER<br>ESCALO<br>Ø AVRA<br>MEMERC<br>HEVCHE<br>K WIPHE | 1UBS<br>KANTHOB SPP<br>A SPP.<br>BICOLOR<br>ON KARVINSKIANUS<br>ON KARVINSKIANUS<br>ON KARVINSKIANUS<br>LINDHESHER<br>Comparing SPP<br>FRA SPP<br>FIA UVARIA | KANGARGO PAW<br>AUSTRALIA FUCHBIA<br>FORTNIGHT LLLY<br>SANTA GARBARA DAIBY<br>DWARF ESCALONIA<br>GAURA<br>EVERGREEN DAYLILY<br>CORAL BELLS<br>RED HOT POKER | LOW 1GAL<br>LOW 1GAL<br>LOW 1GAL<br>LOW 1GAL<br>MODERATE 1GAL<br>MODERATE 1GAL<br>MODERATE 1GAL<br>MODERATE 1GAL<br>MODERATE 1GAL |              | HOME PAD                                                                                                                                                                                                                                                                                                                                                                                                                                                                                                                                                                                                                                                                                                                                                                                                                                                                                                                                                                                                                                                                                                                                                                                                                                                                                                                                                                                                                                                                                                                                                                                                                                                                                                                                                                                                                                                                           |
|                                                                                                     | A MAIRE!<br>DTRCHON BEMPERVIRENS<br>I 'CANYON PRINCE'<br>IBERDIA MIGENS                                                                                      | AUSTRALIAN DEBEREE<br>FEATHER REED GRADD<br>ATLAB FEBCUE<br>BLUE OAT GRADD<br>BLUE WILD RYE<br>DEER GRADD                                                   | LOW 1 GAL<br>LOW 1 GAL<br>LOW 1 GAL<br>LOW 1 GAL<br>VERY LOW 1 GAL<br>LOW 1 GAL                                                   |              |                                                                                                                                                                                                                                                                                                                                                                                                                                                                                                                                                                                                                                                                                                                                                                                                                                                                                                                                                                                                                                                                                                                                                                                                                                                                                                                                                                                                                                                                                                                                                                                                                                                                                                                                                                                                                                                                                    |
|                                                                                                     | BTAPHYLOB 'EMERALD CARPET'<br>(AGTER' LOWFAGT<br>A MAIRE!<br>A SPP<br>NEEMUM NUMMULARIUM                                                                     | MANZANITA<br>PROSTRATE BEARDEARY<br>ATLAS FESCUE<br>CAPE DAISY<br>SUNROSE                                                                                   | VERYLOW I GAL<br>LOW I GAL<br>LOW I GAL<br>LOW I GAL<br>LOW I GAL                                                                 |              |                                                                                                                                                                                                                                                                                                                                                                                                                                                                                                                                                                                                                                                                                                                                                                                                                                                                                                                                                                                                                                                                                                                                                                                                                                                                                                                                                                                                                                                                                                                                                                                                                                                                                                                                                                                                                                                                                    |
| JUNIPER<br>VINES<br>FICUS PI                                                                        | RUS OPP                                                                                                                                                      | PROBTRATE JUNIPER<br>CREEPING FIG<br>BOBTON IVY                                                                                                             | LOW (GAL<br>MODERATE 5 GAL<br>MODERATE 5 GAL                                                                                      |              | 2 8 2<br>GRAVEL<br>CONCRETE<br>BIKE<br>TRAIL                                                                                                                                                                                                                                                                                                                                                                                                                                                                                                                                                                                                                                                                                                                                                                                                                                                                                                                                                                                                                                                                                                                                                                                                                                                                                                                                                                                                                                                                                                                                                                                                                                                                                                                                                                                                                                       |
|                                                                                                     |                                                                                                                                                              |                                                                                                                                                             |                                                                                                                                   |              | ← CREEK PLANTING<br>CLASS I BIKE TRAIL PER                                                                                                                                                                                                                                                                                                                                                                                                                                                                                                                                                                                                                                                                                                                                                                                                                                                                                                                                                                                                                                                                                                                                                                                                                                                                                                                                                                                                                                                                                                                                                                                                                                                                                                                                                                                                                                         |
|                                                                                                     | TREE NOT                                                                                                                                                     |                                                                                                                                                             | -                                                                                                                                 |              | CITY'S MANUAL OF STANDARDS<br>SEE DETAIL A, SHEET L-1 4                                                                                                                                                                                                                                                                                                                                                                                                                                                                                                                                                                                                                                                                                                                                                                                                                                                                                                                                                                                                                                                                                                                                                                                                                                                                                                                                                                                                                                                                                                                                                                                                                                                                                                                                                                                                                            |
|                                                                                                     | I AND QUANTITY OF TR<br>ASED ON UTILITY COMP                                                                                                                 |                                                                                                                                                             |                                                                                                                                   |              | SECTION<br>TYPICAL SIDEYARD CONDITION @ RESIDENTIAL INTERFACE                                                                                                                                                                                                                                                                                                                                                                                                                                                                                                                                                                                                                                                                                                                                                                                                                                                                                                                                                                                                                                                                                                                                                                                                                                                                                                                                                                                                                                                                                                                                                                                                                                                                                                                                                                                                                      |
|                                                                                                     |                                                                                                                                                              |                                                                                                                                                             |                                                                                                                                   | Vast Oa      | ik at University District                                                                                                                                                                                                                                                                                                                                                                                                                                                                                                                                                                                                                                                                                                                                                                                                                                                                                                                                                                                                                                                                                                                                                                                                                                                                                                                                                                                                                                                                                                                                                                                                                                                                                                                                                                                                                                                          |
| Brookfield                                                                                          | Development Ar                                                                                                                                               | ea Plan                                                                                                                                                     | HINEB                                                                                                                             |              | CREEK BIKE TRAIL Landscape Design                                                                                                                                                                                                                                                                                                                                                                                                                                                                                                                                                                                                                                                                                                                                                                                                                                                                                                                                                                                                                                                                                                                                                                                                                                                                                                                                                                                                                                                                                                                                                                                                                                                                                                                                                                                                                                                  |
|                                                                                                     |                                                                                                                                                              |                                                                                                                                                             |                                                                                                                                   | Rohr         | Copyright 2015 vander/Toolen Associates The drawings or written materials contained herein constitute the original and unpublished work of the tendecape architect. Reprinduction use                                                                                                                                                                                                                                                                                                                                                                                                                                                                                                                                                                                                                                                                                                                                                                                                                                                                                                                                                                                                                                                                                                                                                                                                                                                                                                                                                                                                                                                                                                                                                                                                                                                                                              |

| PLAN<br>SYMBOL BOTANICAL NAME<br>TREES                                                                                                                                                                                 | COMMON NAME                                                                                                    | WATE                                                                     | ER USE                                                                                 | MIN.<br>SIZE |                                                                              |                                        |
|------------------------------------------------------------------------------------------------------------------------------------------------------------------------------------------------------------------------|----------------------------------------------------------------------------------------------------------------|--------------------------------------------------------------------------|----------------------------------------------------------------------------------------|--------------|------------------------------------------------------------------------------|----------------------------------------|
| BEQUOIA SEMPERVIRENS 'APTOS BLU                                                                                                                                                                                        | E' APTOS BLUE CALIFORNIA REDM                                                                                  | юор ніан                                                                 | 1                                                                                      | 24" BOX      |                                                                              |                                        |
| () OLGA EUROPA 'EWAN HELL'                                                                                                                                                                                             | FRUITLEGB OLIVE                                                                                                | VER                                                                      | Y LDW                                                                                  | 18 GAL       |                                                                              |                                        |
|                                                                                                                                                                                                                        | CHINESE PISTACHE                                                                                               | LOW                                                                      |                                                                                        | 18 GAL       | CLASS I                                                                      |                                        |
|                                                                                                                                                                                                                        | PURPLE LEAF PLUM                                                                                               | LOW                                                                      |                                                                                        | 16 GAL       | BIKE TRAIL                                                                   |                                        |
| NO STREET TREE SEE DAP PLANS                                                                                                                                                                                           | California live dax                                                                                            | VERY                                                                     | YLDW                                                                                   | 24" BOX      |                                                                              | ▲                                      |
|                                                                                                                                                                                                                        |                                                                                                                |                                                                          |                                                                                        |              | PARKWAY<br>PARKWAY<br>TREE                                                   | PUBLI<br>PARKWA                        |
| FRONT & SIDE YARD PLANTING<br>Large Shrubb<br>Doddnaea Viscoba<br>Fejor Bellowana<br>Myrka Califorma<br>Protinia Frageni<br>Prunus Carduniana                                                                          | PURPLE HOPSEED BUSH<br>PINEAPPLE GUAVA<br>PACIFIC WAX MYRTLE<br>PHOTINIA<br>CARGUINA CHERRY                    | LOW<br>LOW<br>LOW<br>MODERATE<br>LOW                                     | 6 GAL<br>6 GAL<br>6 GAL<br>6 GAL<br>6 GAL                                              |              |                                                                              | STRI                                   |
| MEDIUM SHRUBS<br>ABELIA TEWNARD DOUCHER*<br>COLEDNE NA SPP.<br>LONOTE LEONURUS<br>LONOTE LEONURUS<br>LONOTE LEONURUS<br>COLEDNE TRADATS                                                                                | DWARF ABELIA<br>ROCKROBE<br>BREATH OF HEAVEN<br>LION'S TAIL<br>FRINGE FLOWER<br>HEAVENLY BANBOO<br>BWEET OLINE | MODERATE<br>LOW<br>NODERATE<br>LOW<br>LOW<br>LOW<br>MODERATE             | 1 GAL<br>5 GAL<br>1 GAL<br>8 GAL<br>8 GAL                                              |              |                                                                              | PL/                                    |
| PENBTEMON SPP.<br>Phormium Spp.<br>Ritosporum Spp.<br>Rosa Spp.<br>Salva Spp.<br>Vidurnum Spp.<br>Weistriga Fruitcosa                                                                                                  | GARDEN PENÖTEMON<br>New ZEALAND FLAX<br>TOBIRA<br>ROBE<br>ORNAMENTAL BAGE<br>VIBURNUM<br>COABT ROBEMARY        | MODERATE<br>LOW<br>LOW<br>MODERATE<br>MODERATE<br>MODERATE<br>LOW        | 1 GAL<br>5 GAL<br>2 GAL<br>1 GAL<br>8 GAL<br>8 GAL                                     |              | PARKWAY<br>TREE                                                              | PARKWAY                                |
| KYLOBNA C, 'COMPACTA<br>BMAL BHRUBS<br>ANKOZANTHOS BPP.<br>CORREA BPP.<br>Dietes Brolor<br>Erict Roy Manuth Kiakus<br>Ebgalonia Tompakta'<br>Gaura Lirdheimerd<br>Hemergalus BPP.<br>Heuchera BPP.<br>Knipporia Uyaria | FORTNIGHT LLY<br>BANTA KARBARA DAIBY<br>DWARF EBCALOMA<br>GAUDA                                                | LOW<br>LOW<br>LOW<br>LOW<br>MODERATE<br>MODERATE<br>MODERATE<br>MODERATE | 5 GAL<br>1 GAL<br>1 GAL<br>1 GAL<br>1 GAL<br>1 GAL<br>1 GAL<br>1 GAL<br>1 GAL<br>1 GAL |              |                                                                              |                                        |
| BOLLYA HETEROPHYLLA<br>QRASSES CALAMAGROBTB 'KARL FOERBTER'<br>FEBTUCA MAREI<br>HELCYTOTINCHOA GEMPERVIRENG<br>LEYANDA 'CANYON PRINCE'<br>%//// UUILENGERGIA RIGENA                                                    | AUGTRALIAN BLUEBELL<br>FEATHER REED GRAGS<br>ATLAG FEGCUE<br>BLUE OAT GRAGS<br>BLUE WILD RYE                   | LOW<br>LOW<br>LOW<br>VERY LOW<br>LOW                                     | 1 GAL<br>1 GAL<br>1 GAL<br>1 GAL<br>1 GAL<br>1 GAL                                     |              |                                                                              | لوري <sup>معير</sup><br>               |
| PARKWAY PLANTING<br>ARCTOSTAPHYLOS 'EMERALD CARPET'<br>COTORADIER 'LOWFAST'<br>FEDTUCA MAIREI<br>GAZANA SPP,<br>MELANTIEKUM AUMAULARIUM<br>JUMPENS SPP.                                                                | MANZANITA<br>PROBTATE BEARBERRY<br>ATLAS FEGUE<br>CAPE DAIBY<br>BUNRDEE<br>PROBTRATE JUNIPER                   | VERY LOW<br>LOW<br>LOW<br>LOW<br>LOW<br>LOW                              | 1 GAL<br>1 GAL<br>1 GAL<br>1 GAL<br>1 GAL<br>1 GAL                                     |              | GRAVEL 2' 8' 2'<br>SHOULDERS CONCRETE                                        |                                        |
| VINES<br>FICUS PUMILA<br>PARTHENOCISSUS TRICUSPIDATA                                                                                                                                                                   | CREEPING FIG<br>BOBTON IVY                                                                                     | MODERATE<br>MODERATE                                                     | 5 GAL<br>5 GAL                                                                         |              | CREEK BUFFER → PUBLIC ROADWAY →                                              |                                        |
|                                                                                                                                                                                                                        |                                                                                                                |                                                                          |                                                                                        |              | PUBLIC PARKWAY STRIP<br>CLASS I BIKE TRAIL PER<br>CITY'S MANUAL OF STANDARDS | PUBLIC PARKWAY STRIP                   |
| TREE NOT                                                                                                                                                                                                               | E                                                                                                              |                                                                          |                                                                                        |              | SEE DETAIL A, SHEET L-1.4<br>SECTION                                         | SE                                     |
| THE LOCATION AND QUANTITY OF TREES IS SUBJECT<br>TO CHANGE BASED ON UTILITY COMPOSITION.                                                                                                                               |                                                                                                                |                                                                          |                                                                                        |              | TYPICAL PARKWAY CONDITION                                                    | TYPICAL PARKWAY C<br>ADJACENT TO WETLA |
|                                                                                                                                                                                                                        |                                                                                                                |                                                                          |                                                                                        | Vast Oa      | k at University District                                                     | umme, sanderstaaten com 0, 10,         |
| Brookfield Development A                                                                                                                                                                                               | rea Plan                                                                                                       |                                                                          | ***                                                                                    |              |                                                                              |                                        |