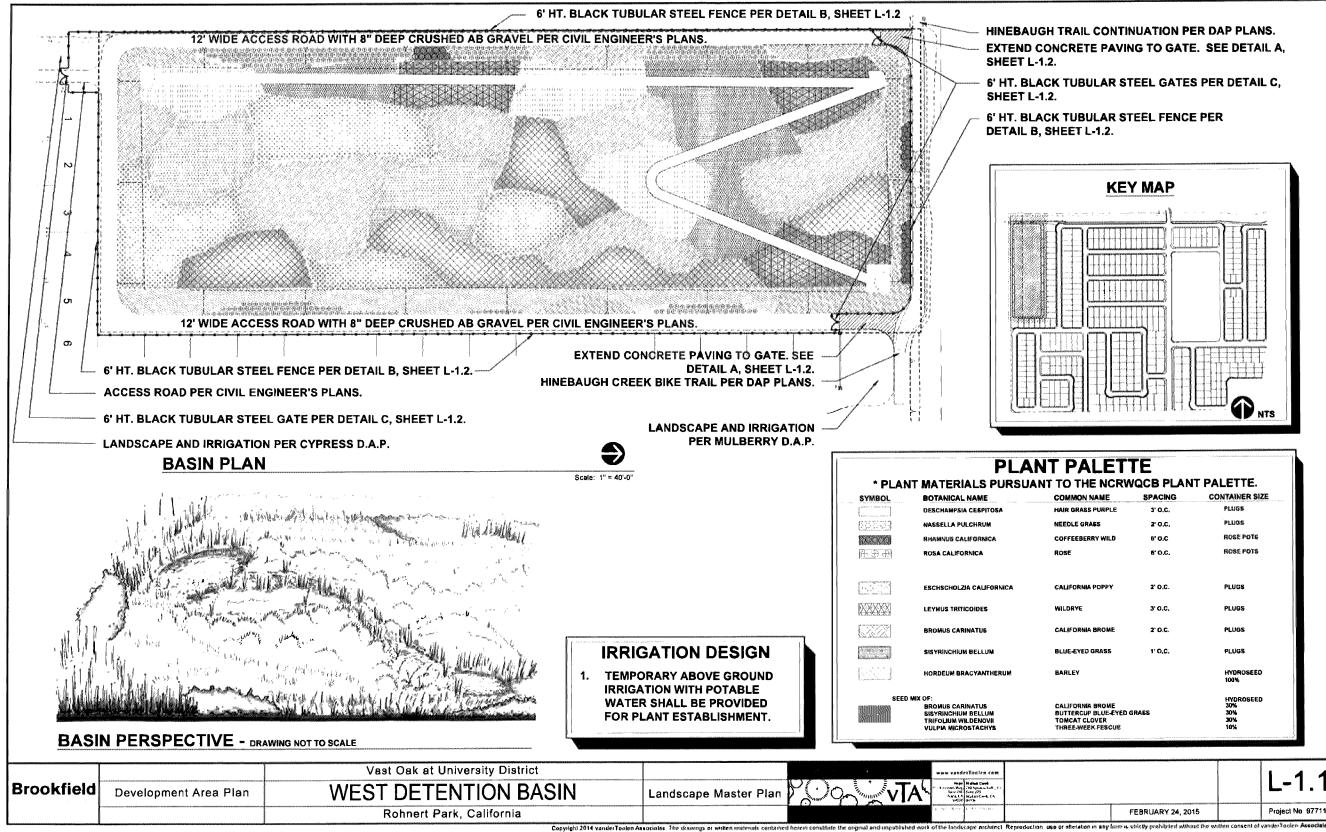

### 1. The proposed development conforms to the applicable specific plan

<u>Criteria Satisfied</u>. The proposed Development Area Plan II conforms to the Specific Plan and would implement Phase 1 of development of the University Specific Plan project. The proposed Development Area Plan II provides additional details on the proposed landscape plans for the Hinebaugh Creek Class I Bike Trail, West Detention Basin, and Rohnert Park Expressway within the Specific Plan Area. The proposed plans are consistent with the Specific Plan because it conforms to the requirements in the specific plan by illustrating the desired landscape design; achieving hydrology and drainage mitigation goals through use of an onsite detention basin; and providing bike trail location and improvements to allow and promote pedestrian, bicycle as well as vehicular traffic to connect to UDSP residences, Vast Oak parks, the UDSP Commercial Center, to Rohnert Park Expressway; and landscape designs. The DAP is designed to have adequate infrastructure, integrated with existing City roadways, streets, bicycle paths, and walkways.