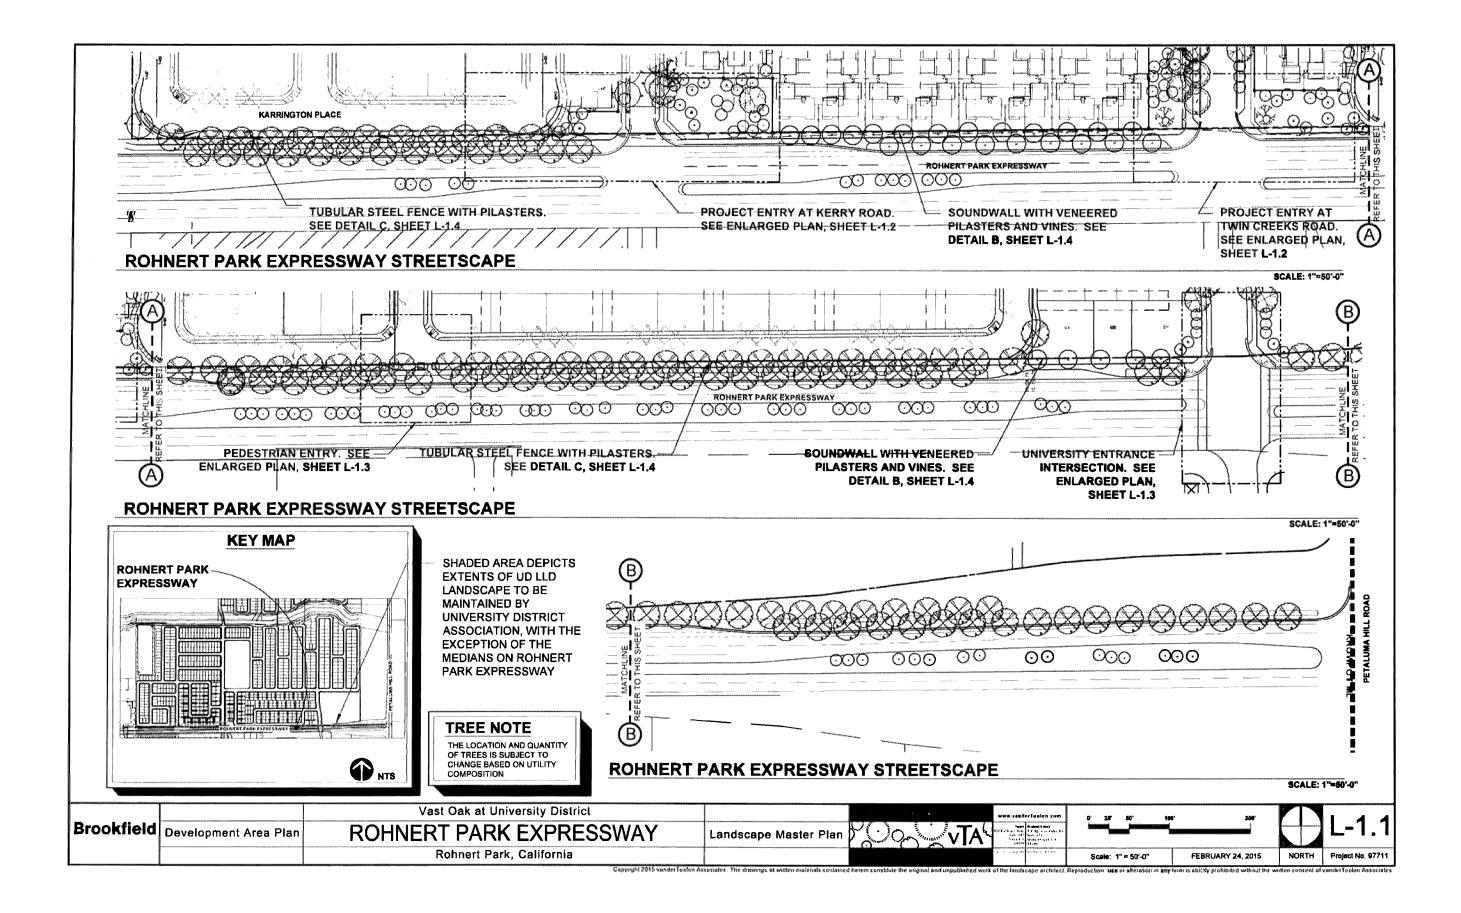

## DEVELOPMENT AREA PLAN II – UNIVERSITY DISTRICT VAST OAK LAND DEVELOPMENT PHASE I: HINEBAUGH CREEK CLASS I BIKE TRAIL, WEST DETENTION BASIN, AND ROHNERT PARK EXPRESSWAY