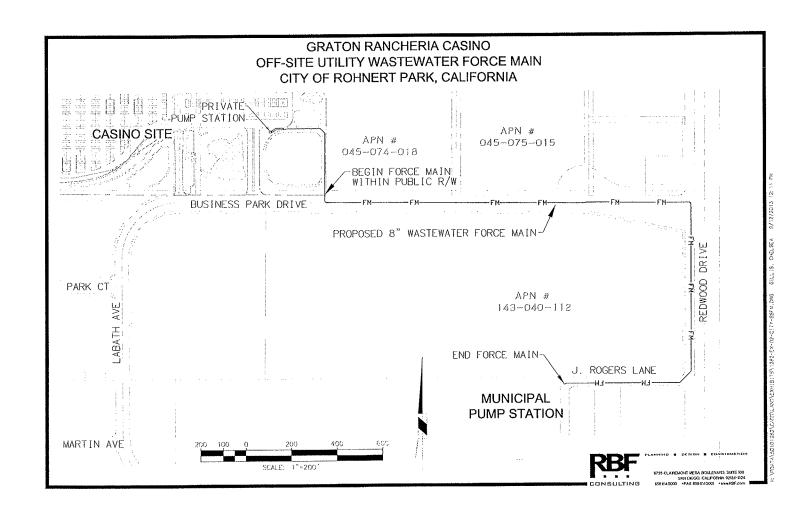

### **EXHIBIT A**

### **Dedicated Facilities**

Approximately 3,140 feet of new 8" Wastewater Force Main installed per the City of Rohnert Park's standards. From the southeastern boundary of the Graton Rancheria Casino Project site running east along Business Park Drive then turning south on Redwood Drive and then turning west on J. Rogers Lane where it terminates in at a manhole in front of the City of Rohnert Park pump station.