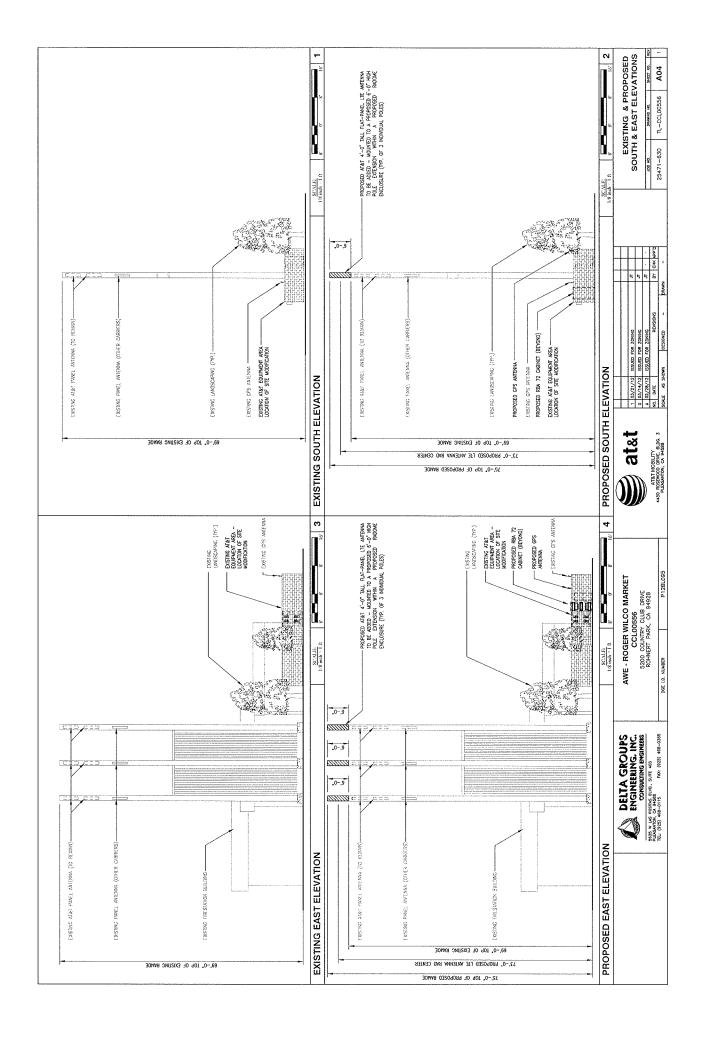

EXISTING CONFIGURATION:
THERE ARE A TOTAL OF (4) EQUIPMENT CARINETS ALL CONCEALED WITHIN A EXISTING CAU WALL ENCICIONEE THERE ARE A TOTAL OF (6) PANEL ANTENNES MOUNTED AND CONCEALED WITHIN EXISTING RADONE ENGLOSURE ON AN EXISTING (3) SEPARATE FLAGPOLES.

PURDA SITE, MODELECTUDE.

"HERE WILL BE A TOTAL OF (5) EQUIPMENT CABNETS ALL CONCEALED WITHIN A CAUL WALL PRENCESSUR." FITTEE WILL BE OTHAL OF (9) MARE ANATINESS WOUNTED ANO CONCEALED WHITH REPORTS OF STRONG PRACTICES. THE OTHER OTHER PROPERTY OF THE CANDAIR ELAGOLIES.