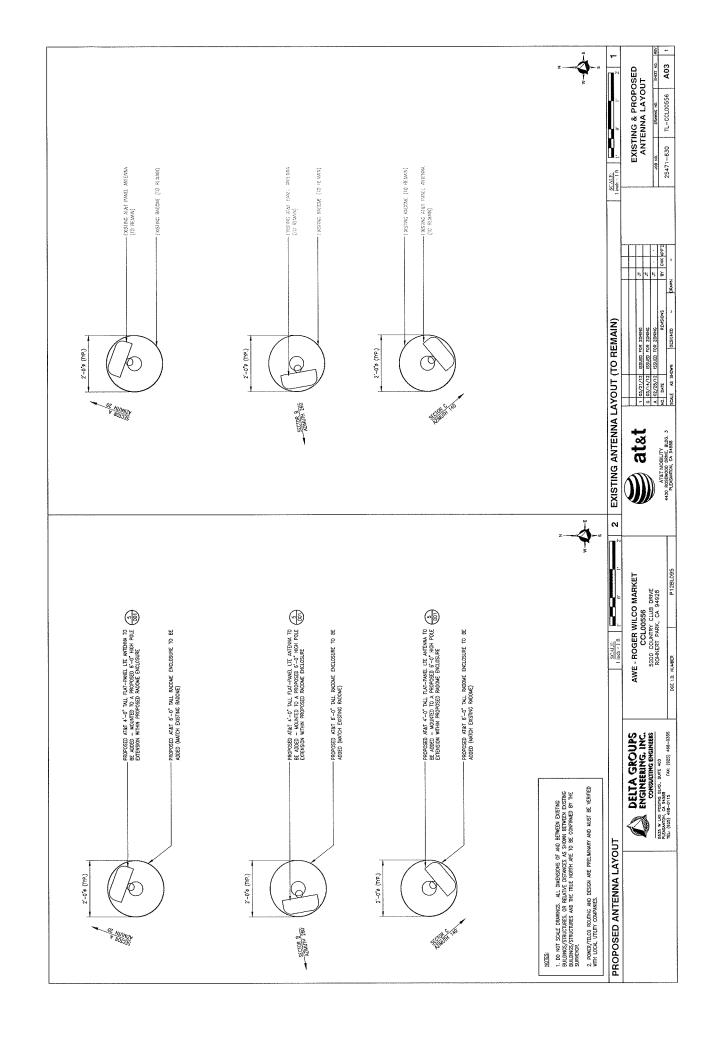

EXISTING CONFIGURATION:
THERE ARE A TOTAL OF (4) EQUIPMENT CARINETS ALL CONCEALED WITHIN A EXISTING CAU WALL ENCICIONEE THERE ARE A TOTAL OF (6) PANEL ANTENNES MOUNTED AND CONCEALED WITHIN EXISTING RADONE ENGLOSURE ON AN EXISTING (3) SEPARATE FLAGPOLES.

PURDA SITE, MODELECTUDE.

"HERE WILL BE A TOTAL OF (5) EQUIPMENT CABNETS ALL CONCEALED WITHIN A CAUL WALL PRENCESSUR." FITTEE WILL BE OTHAL OF (9) MARE ANATINESS WOUNTED ANO CONCEALED WHITH REPORTS OF STRONG PRACTICES. THE OTHER OTHER PROPERTY OF THE CANDAIR ELAGOLIES.