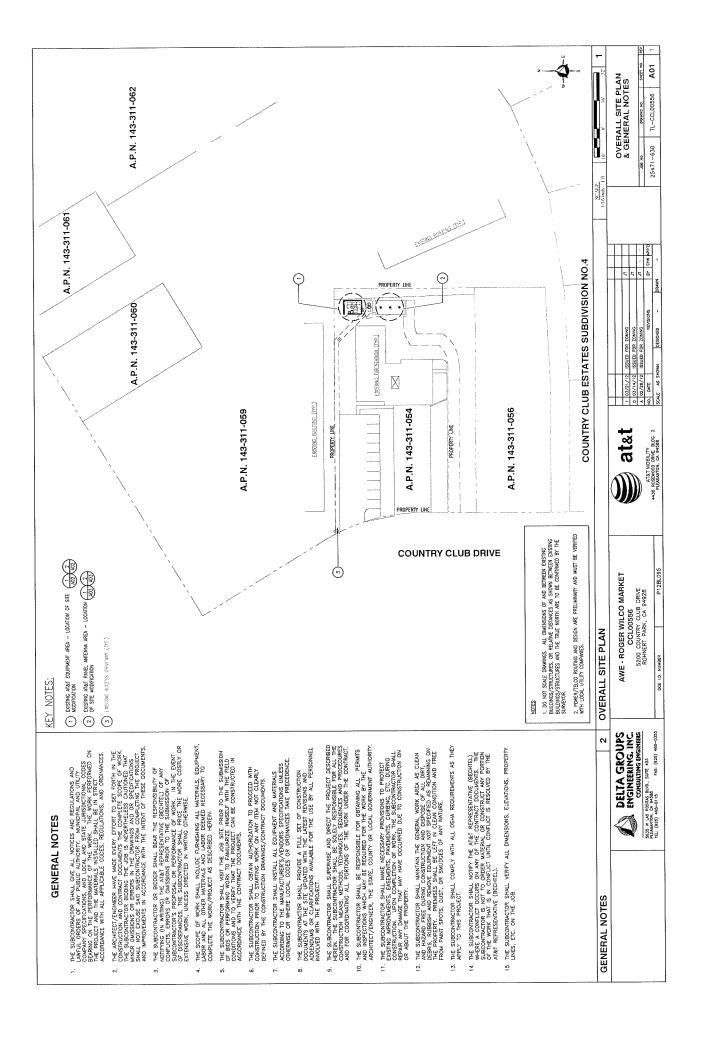

SITE NUMBER: CCL00556/CNU0556/FA#10101962

SITE NAME: AWE - ROGER WILCO MARKEI **5200 COUNTRY CLUB DRIVE** ROHNERT PARK, CA 94928

JOB NO.

OVERALL SITE PLAN & GENERAL NOTES
EXISTING & PROPOSED EQUIPMENT AREA PLAN
EXISTING & PROPOSED ANTENNA LAYOUT
EXISTING & PROPOSED SOUTH & EAST ELEVATION
DETAILS
DETAILS

26471-630-CCL00556-T01 26471-630-CCL00556-A01 26471-630-CCL00556-A02 26471-630-CCL00556-A04 26471-630-CCL00556-D01 26471-630-CCL00556-D01

EXISTING CONFIGURATION:
THERE ARE A TOTAL OF (4) EQUIPMENT CARINETS ALL CONCEALED WITHIN A EXISTING CAU WALL ENCICIONEE THERE ARE A TOTAL OF (6) PANEL ANTENNES MOUNTED AND CONCEALED WITHIN EXISTING RADONE ENGLOSURE ON AN EXISTING (3) SEPARATE FLAGPOLES.

PURDA SITE, MODELECTUDE.

"HERE WILL BE A TOTAL OF (5) EQUIPMENT CABNETS ALL CONCEALED WITHIN A CAUL WALL PRENCESSUR." FITTEE WILL BE OTHAL OF (9) MARE ANATINESS WOUNTED ANO CONCEALED WHITH REPORTS OF STRONG PRACTICES. THE OTHER OTHER PROPERTY OF THE CANDAIR ELAGOLIES.

## PROJECT INFORMATION

CITY OF ROHNERT PARK 6750 COMMERCE BOULEVARD ROHNERT PARK, CA 94928 STEVE DONLEY (707) 588-2212 5200 COUNTRY CLUB DRIVE ROHNERT PARK, CA 94928 PROPERTY OWNER: SITE ADDRESS:

VACINITY MAP

Pey

CONTACT PERSON: PHONE: APPLICANT:

AT&T MOBILITY C/O
56.59 WINNEERING, INC
56.59 WEST LAS POSTINS BLVD, SUITE 404,
CALCASATON, CA. 94588
TOM SWARNER
(510) 435--3595

38' 21' 40.7" N (NAD 83) 122' 41' 36.1" W (NAD 83) 105' FEET AMSL CONTACT PERSON: PHONE: LATITUDE: LONGITUDE: ELEVATION:

CITY OF ROHNERT PARK 143–3311–054 FLECOMMUNICATIONS FACILITY PL2004–056UP C-N (COMMERCIAL NEIGHBORHOOD) N (COMMERCIAL) JURISDICTION:
APN WIMBER:
CURRENT USE PERMT:
CURRENT USE PERMT:
CURRENT CONNIG DESIGNATION:
DESIGNATION:

DELTA GROUPS
ENGINEERING. INC.
CONDUING PROMEES
SASS. W. ASP POSTING S. SATE.
TILL, (1875) 4482—0113
TILL, (1875) 4482—0113

AWE - ROGER WILCO MARKET S200 COUNTRY CLUB DRIVE ROHNERT PARK, CA 94928 CCL00556

DGE I.D. NUMBER

at&t AT&T MOBILITY 4430 ROSEWOD DRIVE, BLDG. 3 PLEASANTON, CA 94588

| 107/27/72 | SSUED FOR ZOWNG | 1 007/27/72 | SSUED FOR ZOWNG | 0.04/44/72 | 0.04/44/72 | SSUED FOR ZOWNG | 0.04/44/72 | 0.04/44/72 | 0.04/44/72 | 0.04/44/72 | 0.04/44/72 | 0.04/44/72 | 0.04/44/72 | 0.04/44/72 | 0.04/44/72 | 0.04/44/72 | 0.04/44/72

25471-630

**T**01

TL-CCL00556

TITLE SHEET

JT JT SY CHK APP'D