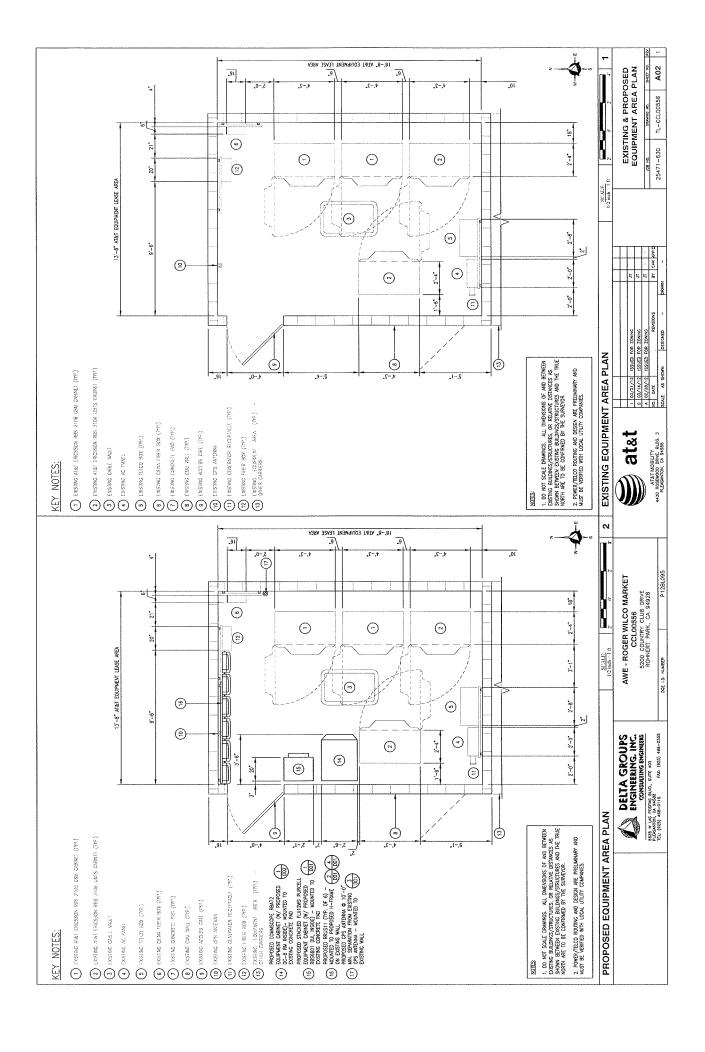

SITE NUMBER: CCL00556/CNU0556/FA#10101962

SITE NAME: AWE - ROGER WILCO MARKEI **5200 COUNTRY CLUB DRIVE** ROHNERT PARK, CA 94928

JOB NO.

OVERALL SITE PLAN & GENERAL NOTES
EXISTING & PROPOSED EQUIPMENT AREA PLAN
EXISTING & PROPOSED ANTENNA LAYOUT
EXISTING & PROPOSED SOUTH & EAST ELEVATION
DETAILS
DETAILS

26471-630-CCL00556-T01 26471-630-CCL00556-A01 26471-630-CCL00556-A02 26471-630-CCL00556-A04 26471-630-CCL00556-D01 26471-630-CCL00556-D01

EXISTING CONFIGURATION:
THERE ARE A TOTAL OF (4) EQUIPMENT CARINETS ALL CONCEALED WITHIN A EXISTING CAU WALL ENCICIONEE THERE ARE A TOTAL OF (6) PANEL ANTENNES MOUNTED AND CONCEALED WITHIN EXISTING RADONE ENGLOSURE ON AN EXISTING (3) SEPARATE FLAGPOLES.

PURDA SITE, MODELECTUDE.

"HERE WILL BE A TOTAL OF (5) EQUIPMENT CABNETS ALL CONCEALED WITHIN A CAUL WALL PRENCESSUR." FITTEE WILL BE OTHAL OF (9) MARE ANATINESS WOUNTED ANO CONCEALED WHITH REPORTS OF STRONG PRACTICES. THE OTHER OTHER PROPERTY OF THE CANDAIR ELAGOLIES.

DELTA GROUPS
ENGINEERING. INC.
CONDUING PROMEES
SASS. W. ASP POSTING S. SATE.
TILL, (1875) 4482—0113
TILL, (1875) 4482—0113

AWE - ROGER WILCO MARKET S200 COUNTRY CLUB DRIVE ROHNERT PARK, CA 94928 CCL00556

DGE I.D. NUMBER

at&t AT&T MOBILITY 4430 ROSEWOD DRIVE, BLDG. 3 PLEASANTON, CA 94588

| 107/27/72 | SSUED FOR ZOWNG | 1 007/27/72 | SSUED FOR ZOWNG | 0.04/44/72 | 0.04/44/72 | SSUED FOR ZOWNG | 0.04/44/72 | 0.04/44/72 | 0.04/44/72 | 0.04/44/72 | 0.04/44/72 | 0.04/44/72 | 0.04/44/72 | 0.04/44/72 | 0.04/44/72 | 0.04/44/72 | 0.04/44/72