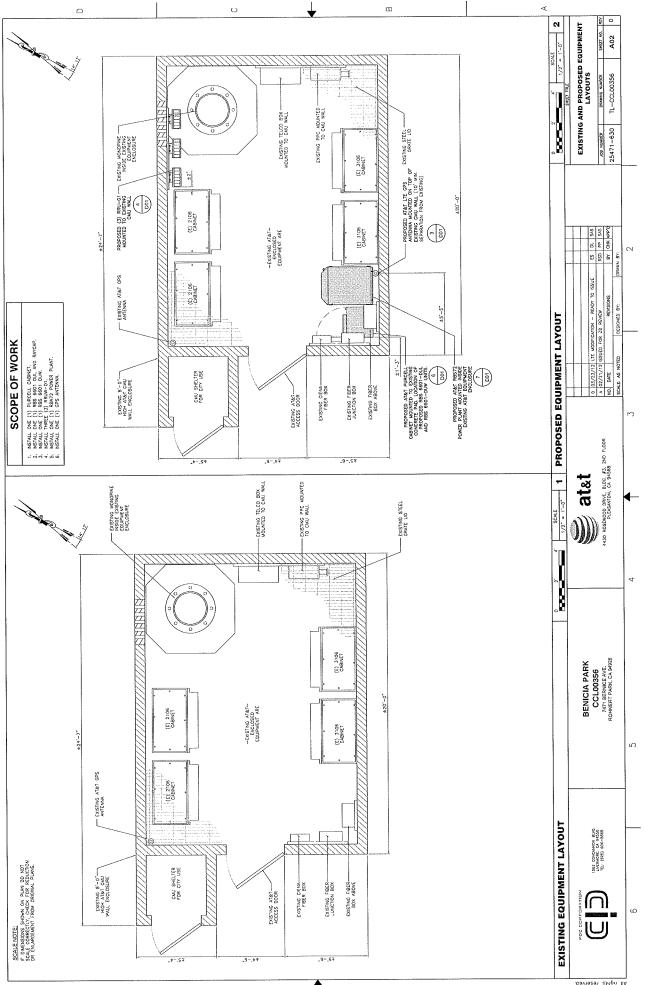

NOW THEREFORE, in consideration of the foregoing and other good and valuable consideration, the receipt and sufficiency of which are hereby acknowledged, Licensor and Licensee agree as follows:

1. <u>Replacement of Exhibits</u>. In Section 1 Premises of the Agreement, the parties hereby agree that Exhibit B to the Agreement is hereby deleted in its entirety and is replaced and superseded by Exhibit B-1 attached hereto and incorporated herein. All references in the Agreement to Exhibit B or the Premises shall be deemed to reference Exhibit B-1. Exhibit C is hereby amended to add six (6) antennas (approximate dimensions each: 51"h x 12"w x 6"d) for a total of twelve (12) antennas and to add six (6) RRU's (dimensions each: up to 17"w x 18"h) all as further depicted on Exhibit B-1.

2. <u>License To Use.</u> Section 2(a) is hereby revised to reflect said increase in the number of antennas from six (6) to a total of twelve (12), and said addition of six RRU's (dimensions each: up to 17"w x 18"h) all as further described on the attached Exhibit B-1.