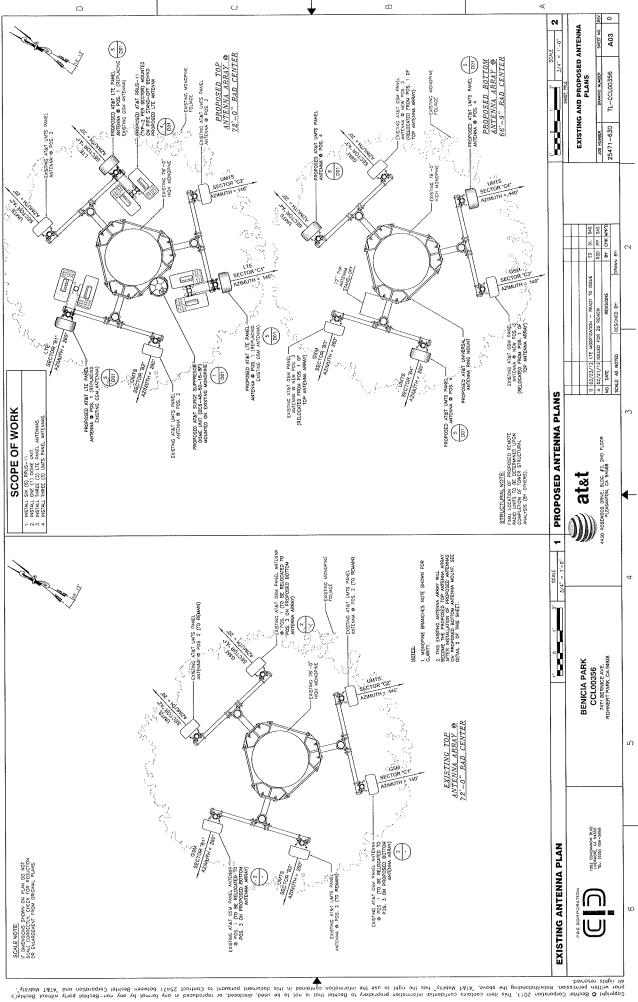

NOW THEREFORE, in consideration of the foregoing and other good and valuable consideration, the receipt and sufficiency of which are hereby acknowledged, Licensor and Licensee agree as follows:

1. <u>Replacement of Exhibits</u>. In Section 1 Premises of the Agreement, the parties hereby agree that Exhibit B to the Agreement is hereby deleted in its entirety and is replaced and superseded by Exhibit B-1 attached hereto and incorporated herein. All references in the Agreement to Exhibit B or the Premises shall be deemed to reference Exhibit B-1. Exhibit C is hereby amended to add six (6) antennas (approximate dimensions each: 51"h x 12"w x 6"d) for a total of twelve (12) antennas and to add six (6) RRU's (dimensions each: up to 17"w x 18"h) all as further depicted on Exhibit B-1.

2. <u>License To Use.</u> Section 2(a) is hereby revised to reflect said increase in the number of antennas from six (6) to a total of twelve (12), and said addition of six RRU's (dimensions each: up to 17"w x 18"h) all as further described on the attached Exhibit B-1.